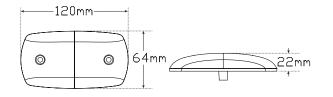

## **69 Series Marker Lamps**

• Retrofit Design

• Replaces Globe Type

• ADR/ECE Road Approved

• IP67 100% Waterproof

Multivolt 12-24 Volt

**Function** Marker Lamps

**Size** 120mm x 64mm x 22mm