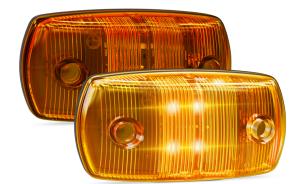

## **69 Series Marker Lamps**

• Retrofit Design

• Replaces Globe Type

• ADR/ECE Road Approved

• IP67 100% Waterproof

Multivolt 12-24 Volt

**Function** Marker Lamps

**Size** 120mm x 64mm x 22mm

**Voltage** 12-24 Volt

LED Qty 4

Cable 30cm Lens PMMA Base ABS

| Draw   | Red/Amber | Amber | Red   | White |
|--------|-----------|-------|-------|-------|
| @13.8V | 0.05A     | 0.05A | 0.03A | 0.05A |
| @28V   | 0.06A     | 0.06A | 0.03A | 0.06A |