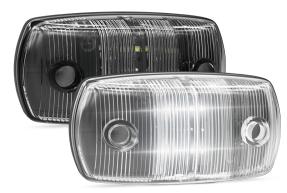

## **69 Series Marker Lamps**

• Retrofit Design

• Replaces Globe Type

• ADR/ECE Road Approved

• IP67 100% Waterproof

Multivolt 12-24 Volt

**Function** Marker Lamps

**Size** 120mm x 64mm x 22mm

**Voltage** 12-24 Volt

LED Qty 4

Cable 30cm Lens PMMA Base ABS

| Draw   | Red/Amber | Amber | Red   | White |
|--------|-----------|-------|-------|-------|
| @13.8V | 0.05A     | 0.05A | 0.03A | 0.05A |
| @28V   | 0.06A     | 0.06A | 0.03A | 0.06A |